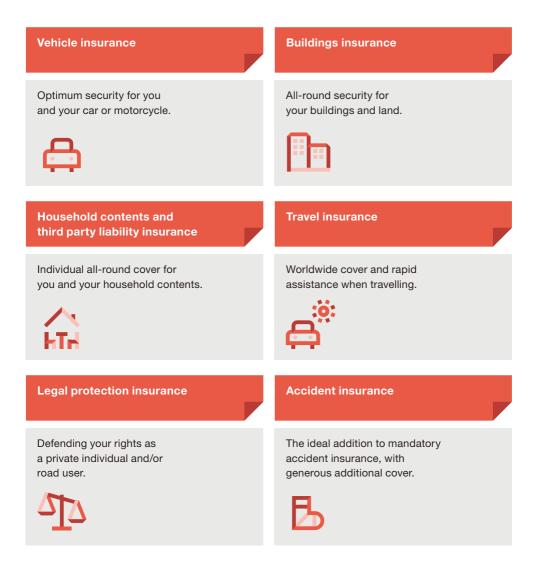

## Partnering with us gives you special conditions



Find your local agency at: generali.ch/vpe



## Are you making the most of your exclusive member benefits?

**Your benefits** 

**Everyone living in your household** stands to benefit from these discounts. The discount can also be added to existing Generali policies (excluding providence policies). The **latest tariffs** are applied.

You get a **personal consultation** with a free insurance and pension analysis.

In the event of a claim, you will receive the **best possible support from our 24-hour service.** 



What insurance do you need? We listen and offer you just the right solutions.

## Take out one of these policies and get a discount of up to 19%:



## Contact us. We will be happy to advise you.

direct.ch@generali.com Freephone: 0800 881 882 Generali Insurance, Direct Soodmattenstrasse 2 P.O. Box 1038, 8134 Adliswil